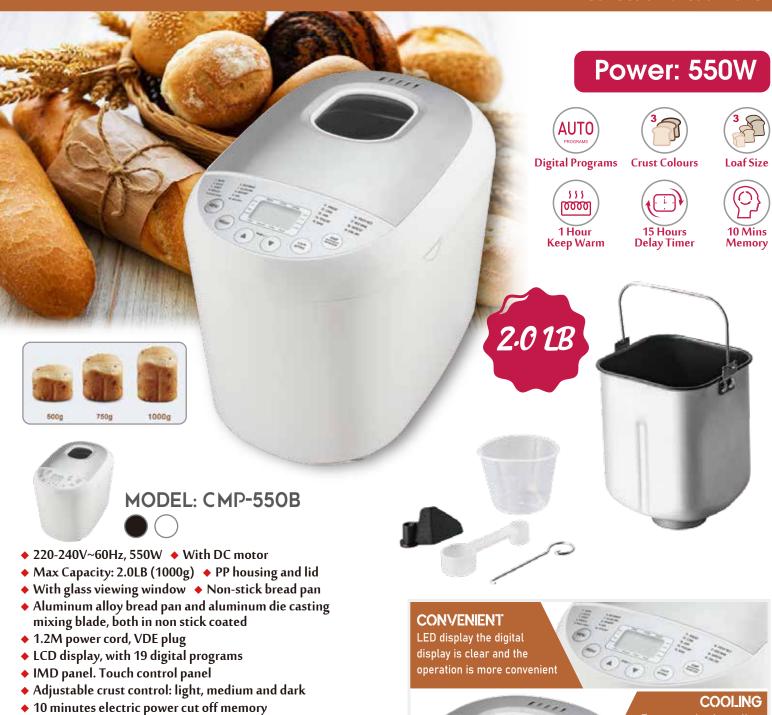

#### Power: 550W

555 10000

Loaf Size

Memory

**Digital Programs** 

15 Hours

1 Hour **Delay Timer** Keep Warm

#### **MODEL: CMP-550A**

- ◆ 220-240V~60Hz, 550W ◆ With DC motor
- ◆ Max Capacity: 2.0LB (1000g)◆ PP housing and lid
- ♦ With glass viewing window ♦ Non-stick bread pan
- Aluminum alloy bread pan and aluminum die casting mixing blade, both in non stick coated
- 1.2M power cord, VDE plug
- LCD display, with 19 digital programs
- ♦ IMD panel. Touch control panel
- Adjustable crust control: light, medium and dark
- 10 minutes electric power cut off memory
- 15 hours programmable delay timer, 60 minutes warm-keeping
- Measuring cup, spoon, hook as accessories inside
- Injection color: white,black
- ◆ Unit Weight: 6 KGS ◆ Unit Dimensions: 350\*240\*302 MM