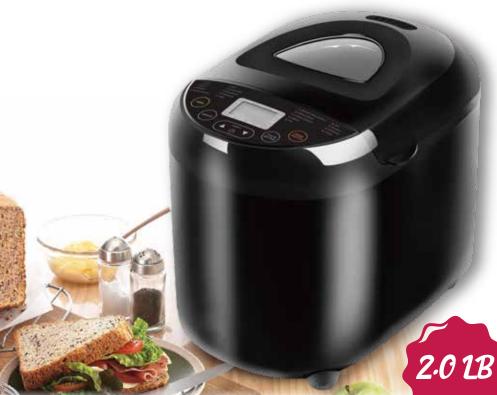

#### **MODEL: CMP-550A**

- ◆ 220-240V~60Hz, 550W ◆ With DC motor
- ◆ Max Capacity: 2.0LB (1000g)◆ PP housing and lid
- ♦ With glass viewing window ♦ Non-stick bread pan
- Aluminum alloy bread pan and aluminum die casting mixing blade, both in non stick coated
- 1.2M power cord, VDE plug
- LCD display, with 19 digital programs
- ♦ IMD panel. Touch control panel
- Adjustable crust control: light, medium and dark
- 10 minutes electric power cut off memory
- 15 hours programmable delay timer, 60 minutes warm-keeping
- Measuring cup, spoon, hook as accessories inside
- Injection color: white,black
- ◆ Unit Weight: 6 KGS ◆ Unit Dimensions: 350\*240\*302 MM