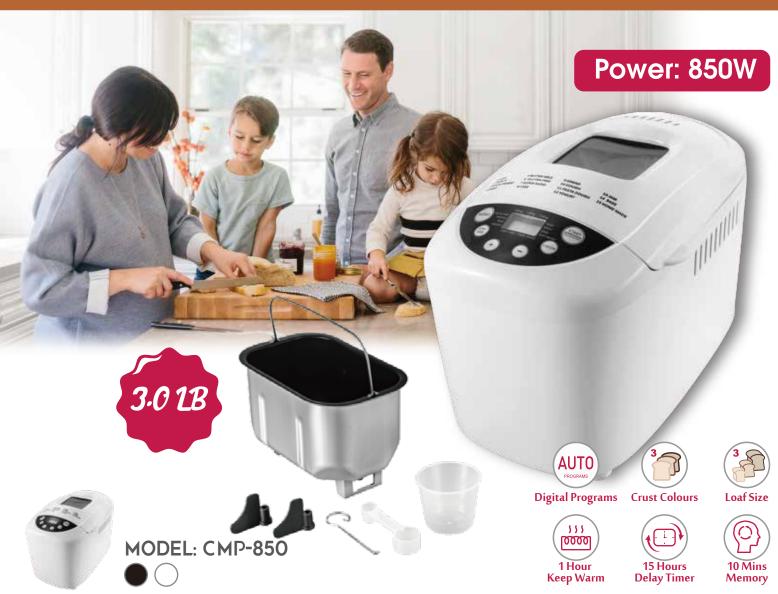

- ◆ 220-240V~50Hz, 850W, double hooks model
- ◆ With AC motor ◆ Max Capacity: 3LB (1500g)
- ◆ PP and cool touch housing ◆ With glass viewing window
- ◆ Double kneading blades
  ◆ 1.2M power cord, VDE plug
- ♦ Non-stick bread pan ♦ LCD display, with 15 digital programs
- Adjustable crust control: light, medium and dark
- 10 minutes electric power cut off memory
- ◆ 15 hours programmable delay timer, 60 minutes warm-keeping
- Measuring cup, spoon, hook as accessories inside
- Injection color: white,black
- ◆ Unit Weight: 6 KGS ◆ Unit Dimensions: 410\*268\*300 MM

- ◆ 220-240V~50Hz, 850W, double hooks model ◆ With AC motor
- ◆ Max Capacity: 3LB (1500g)
  ◆ PP and cool touch housing
- ♦ With glass viewing window ♦ Double kneading blades
- ◆ 1.2M power cord, VDE plug ◆ Non-stick bread pan
- ◆ LCD display, with 15 digital programs
- Adjustable crust control: light, medium and dark
- ◆ 10 minutes electric power cut off memory
- ◆ 15 hours programmable delay timer, 60 minutes warm-keeping
- Measuring cup, spoon, hook as accessories inside
- ♦ Injection color: white,black
- ◆ Unit Weight: 7 KGS ◆ Unit Dimensions: 410\*268\*300 MM

Collection Bread Maker

Measuring cup, spoon, hook as accessories inside

Injection color: white, black

◆ 15 hours programmable delay timer, 60 minutes warm-keeping

◆ Unit Weight: 7 KGS ◆ Unit Dimensions: 410\*268\*300 MM