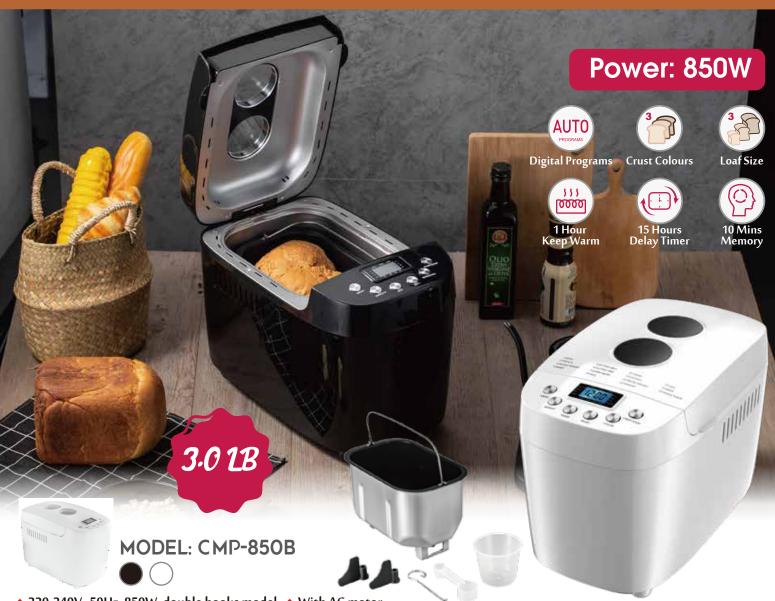

- ◆ 220-240V~50Hz, 850W, double hooks model
- ◆ With AC motor ◆ Max Capacity: 3LB (1500g)
- ◆ PP and cool touch housing ◆ With glass viewing window
- ◆ Double kneading blades
  ◆ 1.2M power cord, VDE plug
- ♦ Non-stick bread pan ♦ LCD display, with 15 digital programs
- Adjustable crust control: light, medium and dark
- 10 minutes electric power cut off memory
- ◆ 15 hours programmable delay timer, 60 minutes warm-keeping
- Measuring cup, spoon, hook as accessories inside
- Injection color: white,black
- ◆ Unit Weight: 6 KGS ◆ Unit Dimensions: 410\*268\*300 MM

- ◆ 220-240V~50Hz, 850W, double hooks model ◆ With AC motor
- ◆ Max Capacity: 3LB (1500g)
  ◆ PP and cool touch housing
- ♦ With glass viewing window ♦ Double kneading blades
- ◆ 1.2M power cord, VDE plug ◆ Non-stick bread pan
- ◆ LCD display, with 15 digital programs
- Adjustable crust control: light, medium and dark
- ◆ 10 minutes electric power cut off memory
- ◆ 15 hours programmable delay timer, 60 minutes warm-keeping
- Measuring cup, spoon, hook as accessories inside
- ♦ Injection color: white,black
- ◆ Unit Weight: 7 KGS ◆ Unit Dimensions: 410\*268\*300 MM

Collection Bread Maker

Measuring cup, spoon, hook as accessories inside

Injection color: white, black

◆ 15 hours programmable delay timer, 60 minutes warm-keeping

◆ Unit Weight: 7 KGS ◆ Unit Dimensions: 410\*268\*300 MM