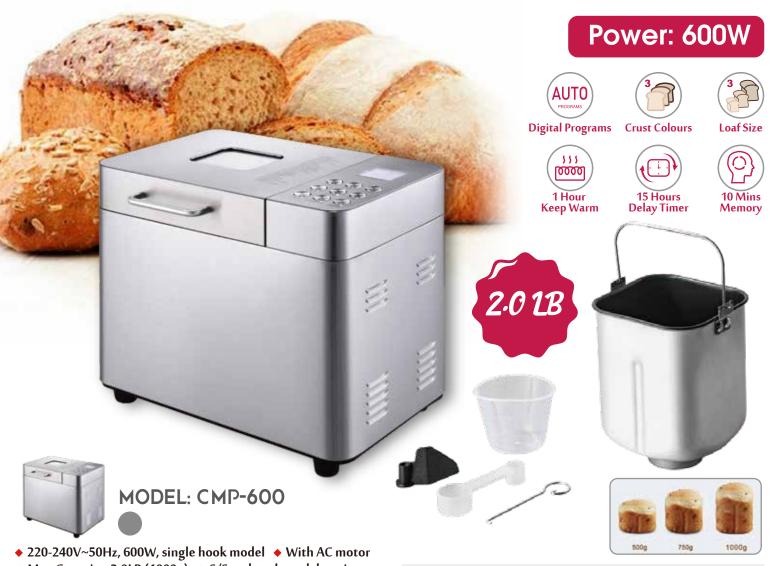

- ◆ 220-240V~50Hz, 850W, double hooks model
- ◆ With AC motor ◆ Max Capacity: 3LB (1500g)
- ◆ PP and cool touch housing ◆ With glass viewing window
- ◆ Double kneading blades
  ◆ 1.2M power cord, VDE plug
- ♦ Non-stick bread pan ♦ LCD display, with 15 digital programs
- Adjustable crust control: light, medium and dark
- 10 minutes electric power cut off memory
- ◆ 15 hours programmable delay timer, 60 minutes warm-keeping
- Measuring cup, spoon, hook as accessories inside
- Injection color: white,black
- ◆ Unit Weight: 6 KGS ◆ Unit Dimensions: 410\*268\*300 MM

- ◆ 220-240V~50Hz, 850W, double hooks model ◆ With AC motor
- ◆ Max Capacity: 3LB (1500g)
  ◆ PP and cool touch housing
- ♦ With glass viewing window ♦ Double kneading blades
- ◆ 1.2M power cord, VDE plug ◆ Non-stick bread pan
- ◆ LCD display, with 15 digital programs
- Adjustable crust control: light, medium and dark
- ◆ 10 minutes electric power cut off memory
- ◆ 15 hours programmable delay timer, 60 minutes warm-keeping
- Measuring cup, spoon, hook as accessories inside
- ♦ Injection color: white,black
- ◆ Unit Weight: 7 KGS ◆ Unit Dimensions: 410\*268\*300 MM