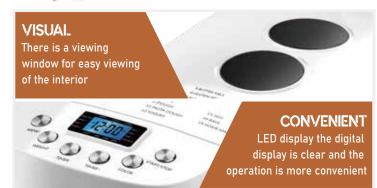

To ensure timely cooling

Effectively prevent the

body from oveiheating

Make the toaster last longet

- ◆ Max Capacity: 2.0LB (1000g)
  ◆ S/S and cool touch housing
- ♦ With glass viewing window ♦ Double kneading blades
- ◆ 1.2M power cord, VDE plug ◆ Non-stick bread pan
- LCD display, with 15 digital programs
- ◆ IMD panel. Touch control panel
- Adjustable crust control: light, medium and dark
- ◆ 10 minutes electric power cut off memory
- ◆ 15 hours programmable delay timer, 60 minutes warm-keeping
- Measuring cup, spoon, hook as accessories inside
- ♦ Metal color
- ◆ Unit Weight: 6 KGS ◆ Unit Dimensions: 350\*225\*209 MM