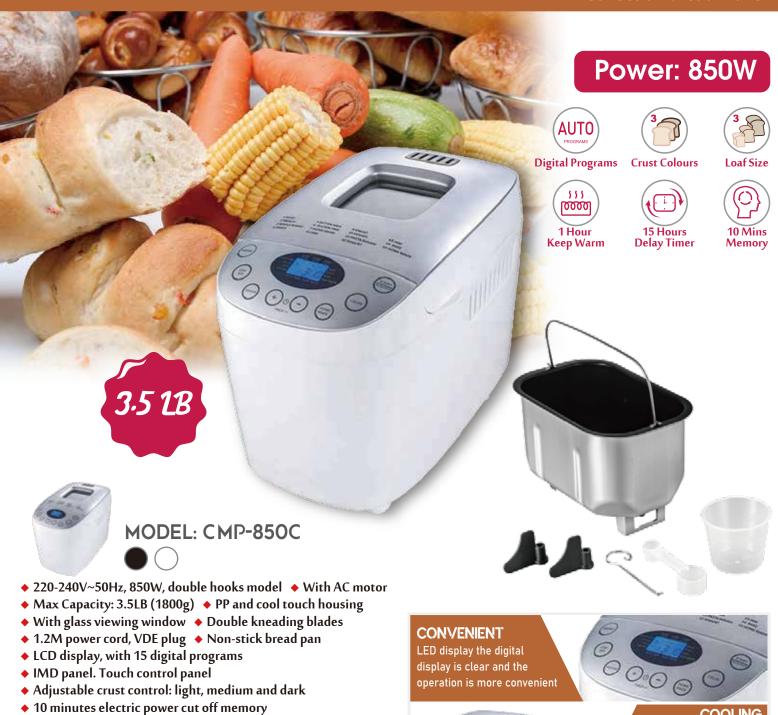

- ◆ 220-240V~50Hz, 850W, double hooks model
- ◆ With AC motor ◆ Max Capacity: 3LB (1500g)
- ◆ PP and cool touch housing ◆ With glass viewing window
- ◆ Double kneading blades
  ◆ 1.2M power cord, VDE plug
- ♦ Non-stick bread pan ♦ LCD display, with 15 digital programs
- Adjustable crust control: light, medium and dark
- 10 minutes electric power cut off memory
- ◆ 15 hours programmable delay timer, 60 minutes warm-keeping
- Measuring cup, spoon, hook as accessories inside
- Injection color: white,black
- ◆ Unit Weight: 6 KGS ◆ Unit Dimensions: 410\*268\*300 MM

- ◆ 220-240V~50Hz, 850W, double hooks model ◆ With AC motor
- ◆ Max Capacity: 3LB (1500g)
  ◆ PP and cool touch housing
- ♦ With glass viewing window ♦ Double kneading blades
- ◆ 1.2M power cord, VDE plug ◆ Non-stick bread pan
- ◆ LCD display, with 15 digital programs
- Adjustable crust control: light, medium and dark
- ◆ 10 minutes electric power cut off memory
- ◆ 15 hours programmable delay timer, 60 minutes warm-keeping
- Measuring cup, spoon, hook as accessories inside
- ♦ Injection color: white,black
- ◆ Unit Weight: 7 KGS ◆ Unit Dimensions: 410\*268\*300 MM

Collection Bread Maker

Measuring cup, spoon, hook as accessories inside

Injection color: white, black

◆ 15 hours programmable delay timer, 60 minutes warm-keeping

◆ Unit Weight: 7 KGS ◆ Unit Dimensions: 410\*268\*300 MM